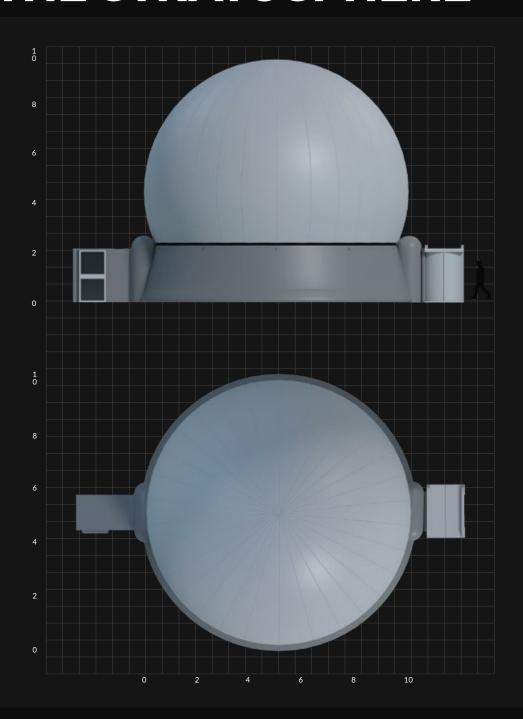

## 10m

Internal Floor Space: 54m²

Total Footprint: 225m² (15m x 15m)

Doors: 2

Blackout Dome: Yes (optional)

Power to inflate dome: Mains supply or 30kVA generator

Diameter at centre: 10 meters

The smallest of the StratoSpheres, the 10m makes the perfect intimate venue or exhibition space. It may be small, but it still creates the same incredible immersive feeling as any of the StratoSpheres.